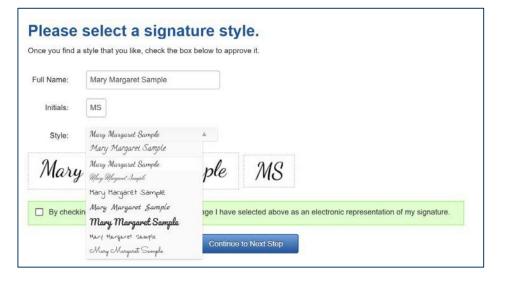

- Check the box and agree to the terms
- Click 'Continue to Next Step'

Select a signature from the dropdown list:

- Check the box
- Click 'Continue to Next Step'

Read/Click thru the informational pop ups: