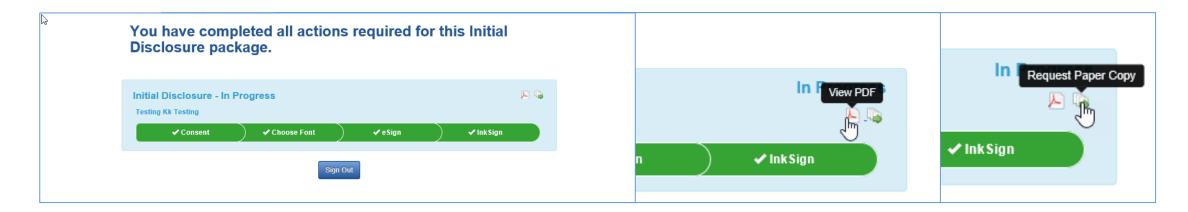

nue to Next Step'







Read/Click thru the informational pop ups:



## Please note the difference between "Yellow" and "Blue" Icon requirements:



To E-sign the documents, simply click on the highlighted area to insert your signature

Click 'continue to next page' or chose the next page from the bookmarked column on the left







After singing, you will need to <u>scan</u> the document and <u>save</u> it to your computer.

- 'Browse' and find where the doc is saved
- 'Open' the saved doc
- 'Upload' the executed doc
  OR you can fax to the provided #





# RETURN INSTRUCTIONS

### **Document Upload:**

- Scan signed documents to PDF file
- Use Upload link within eSign session and follow on-screen prompts

#### Facsimile:

FAX to 1-866-620-1583

### Verify confirmation of completion







**End of Document**