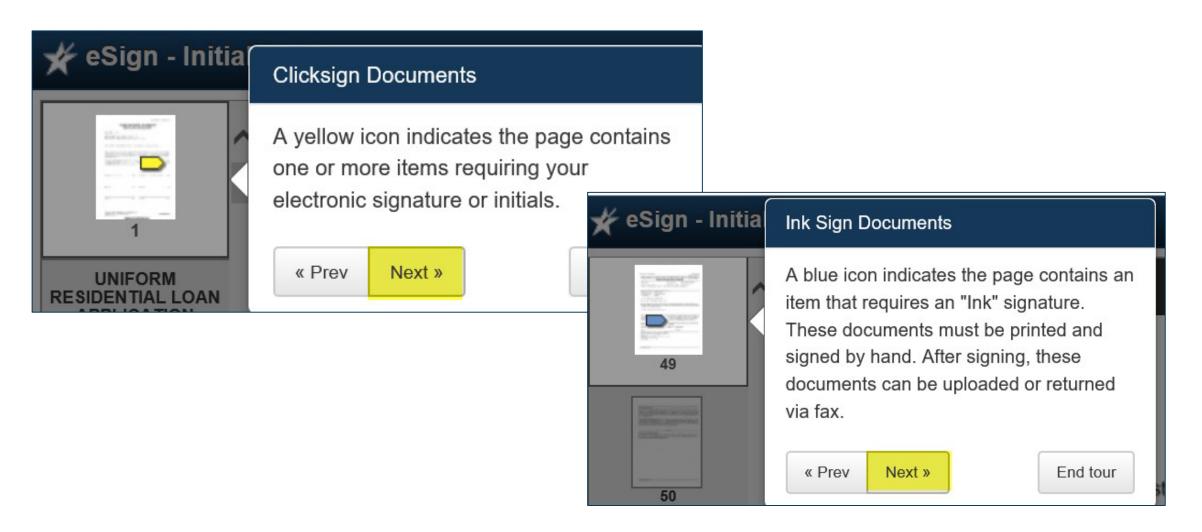

## Please note the difference between "Yellow" and "Blue" Icon requirements:

To E-sign the documents, simply click on the highlighted area to insert your signature

Click 'continue to next page' or chose the next page from the bookmarked column on the left