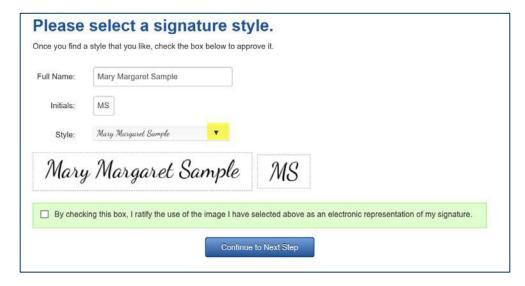

### Welcome Cami Sample!

To begin the review and signing of your documents, please complete the following information.

| Last [4] digits of your SSN |      |
|-----------------------------|------|
| Enter Viewing Code 3452     | 3452 |

- Check the box and agree to the terms
- Click 'Continue to Next Step'

Select a signature from the dropdown list:

- Check the box
- Click 'Continue to Next Step'

Read/Click thru the informational pop ups: