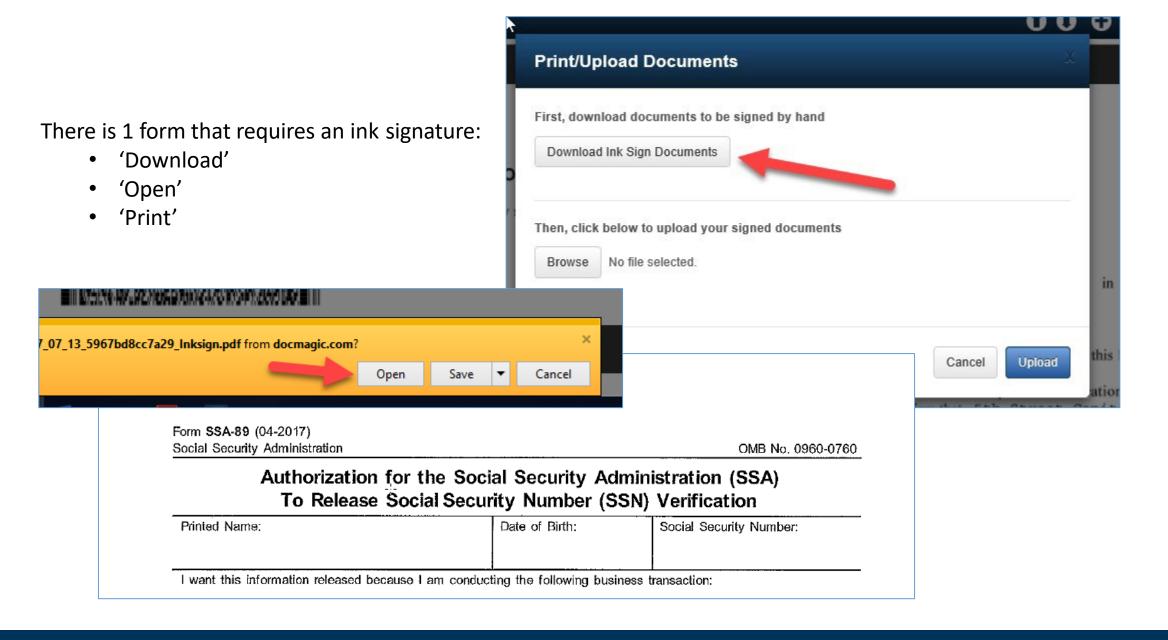

After singing, you will need to <u>scan</u> the document and <u>save</u> it to your computer.

- 'Browse' and find where the doc is saved
- 'Open' the saved doc
- 'Upload' the executed doc
  OR you can fax to the provided #

# RETURN INSTRUCTIONS

### **Document Upload:**

- Scan signed documents to PDF file
- Use Upload link within eSign session and follow on-screen prompts