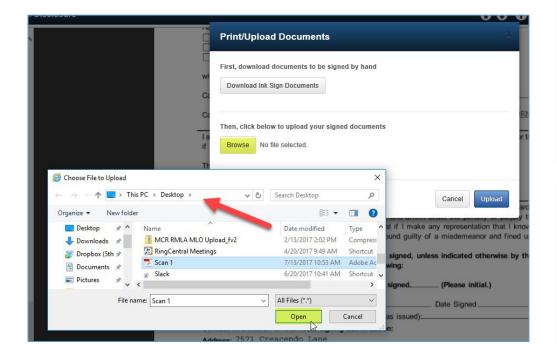

After singing, you will need to <u>scan</u> the document and <u>save</u> it to your computer.

- 'Browse' and find where the doc is saved
- 'Open' the saved doc
- 'Upload' the executed doc
  OR you can fax to the provided #

### **Document Upload:**

- Scan signed documents to PDF file
- Use Upload link within eSign session and follow on-screen prompts