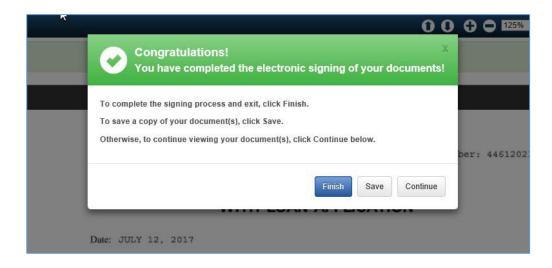

e to Next Step'







Read/Click thru the informational pop ups:



## Please note the difference between "Yellow" and "Blue" Icon requirements:



To E-sign the documents, simply click on the highlighted area to insert your signature

Click 'continue to next page' or chose the next page from the bookmarked column on the left







After singing, you will need to <u>scan</u> the document and <u>save</u> it to your computer.

- 'Browse' and find where the doc is saved
- 'Open' the saved doc
- 'Upload' the executed doc
  OR you can fax to the provided #





# RETURN INSTRUCTIONS

### **Document Upload:**

- Scan signed documents to PDF file
- Use Upload link within eSign session and follow on-screen prompts

#### Facsimile:

FAX to 1-866-620-1583

### Verify confirmation of completion







**End of Document**