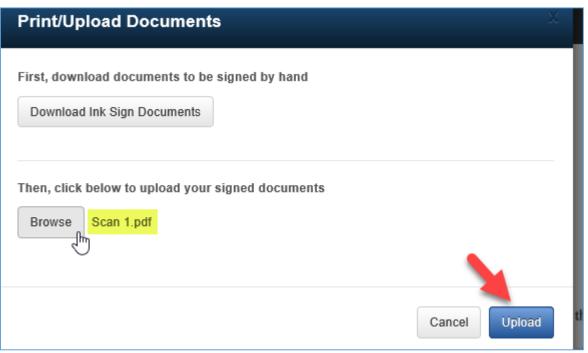

After singing, you will need to <u>scan</u> the document and <u>save</u> it to your computer.

- 'Browse' and find where the doc is saved
- 'Open' the saved doc
- 'Upload' the executed doc
  OR you can fax to the provided #

### **Document Upload:**

- Scan signed documents to PDF file
- Use Upload link within eSign session and follow on-screen prompts