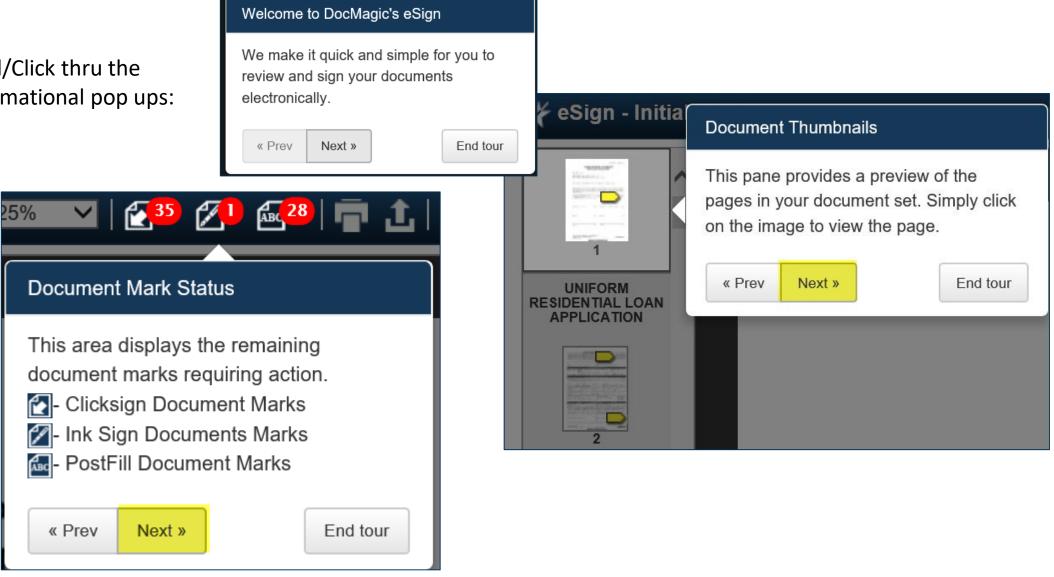

- Check the box and agree to the terms
- Click 'Continue to Next Step'

Select a signature from the dropdown list:

- Check the box
- Click 'Continue to Next Step'

Read/Click thru the informational pop ups:

## Please note the difference between "Yellow" and "Blue" Icon requirements:

To E-sign the documents, simply click on the highlighted area to insert your signature

Click 'continue to next page' or chose the next page from the bookmarked column on the left