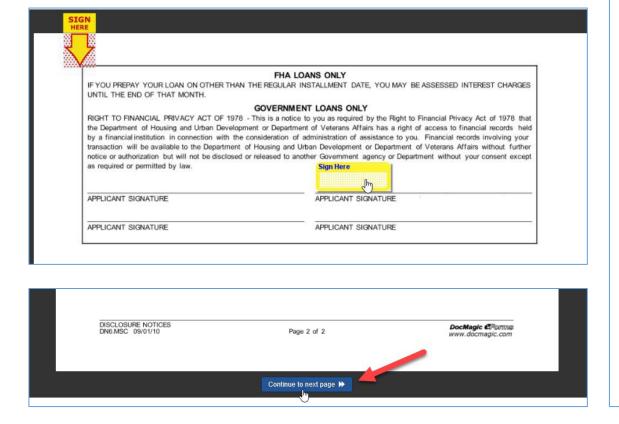

## Please note the difference between "Yellow" and "Blue" Icon requirements:

To E-sign the documents, simply click on the highlighted area to insert your signature

Click 'continue to next page' or chose the next page from the bookmarked column on the left