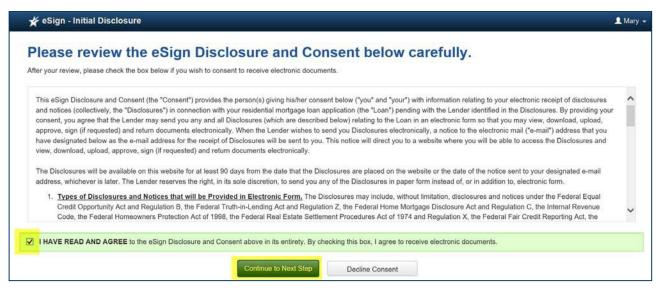

#### Thank you for your mortgage loan inquiry with 5th Street Capital!

Before we may provide disclosures and notices in an electronic format to you, we must first obtain your consent.

If you do not wish to consent to access your disclosures and notices electronically, no action is necessary. They will

- Check the box and agree to the terms
- Click 'Continue to Next Step'

Select a signature from the dropdown list:

- Check the box
- Click 'Continue to Next Step'

Read/Click thru the informational pop ups: