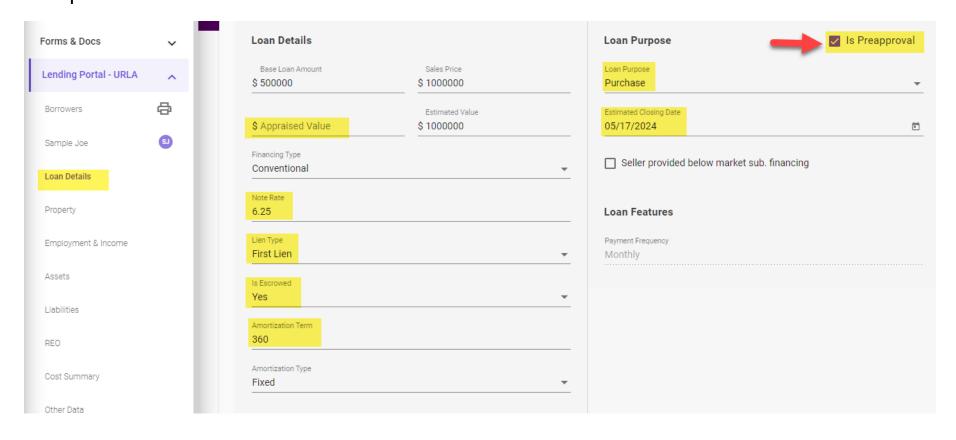

Lending Portal – URLA: Loan Detail
Under Loan Purpose Select Purchase and the Box for Preapproval will appear
Select the box for Preapproval
Fill in the highlighted
Click "Save" once complete