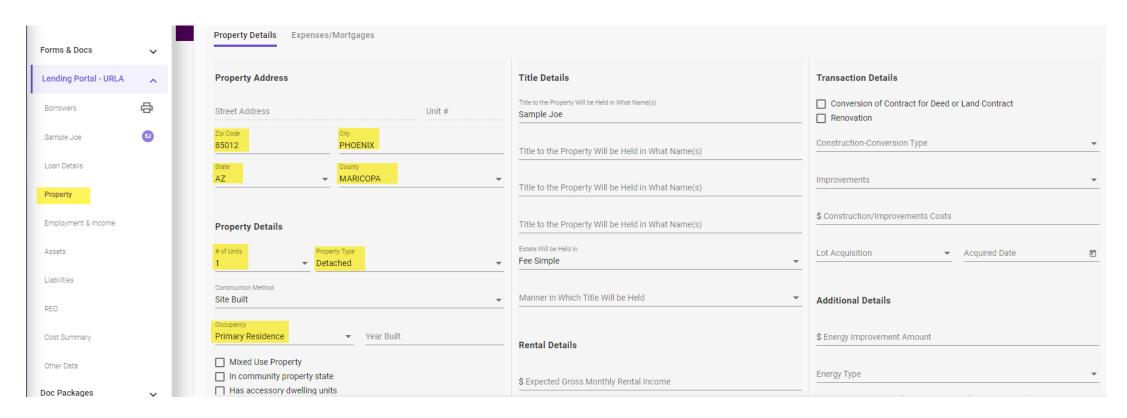

#### Lending Portal – URLA: Property

### Complete the highlighted Click "Save & Next"