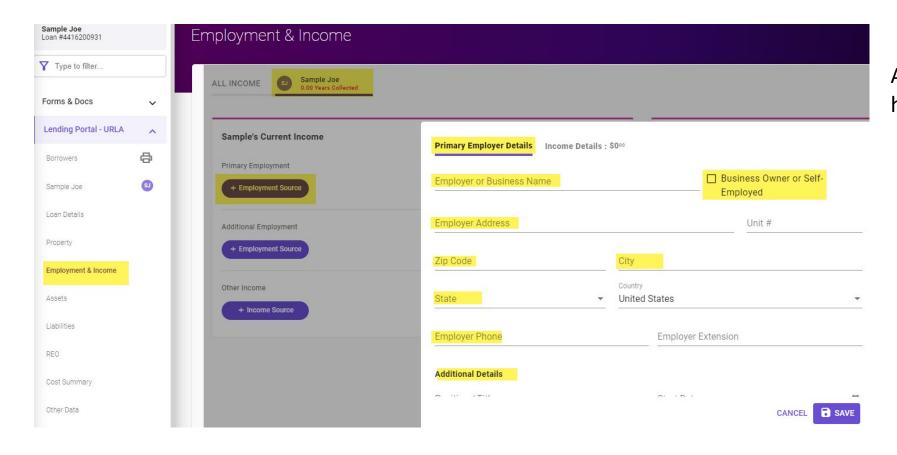

#### Lending Portal – URLA : Employment & Income

Click the borrowers name on the second tab > then click Employment Source

A pop up will appear; complete the highlighted