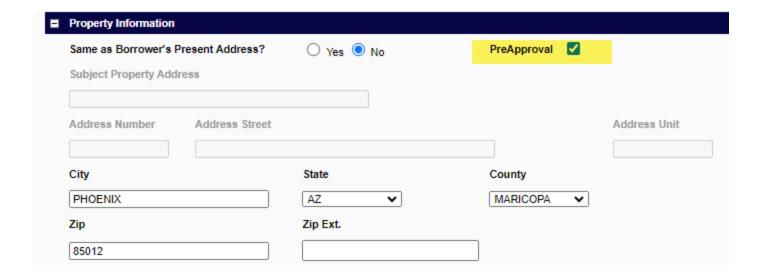

Under property information, Make sure the box for "Pre Approval" is checked

Enter City, State, County, and Zip if it is available at the time of submission