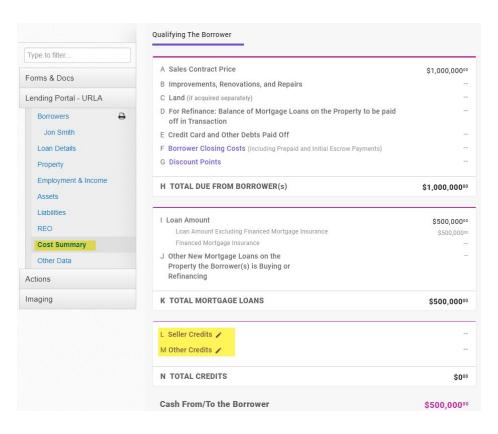

#### Lending Portal – URLA: Cost Summary

#### Review the Cost summary Enter any seller credits or other credits If applicable