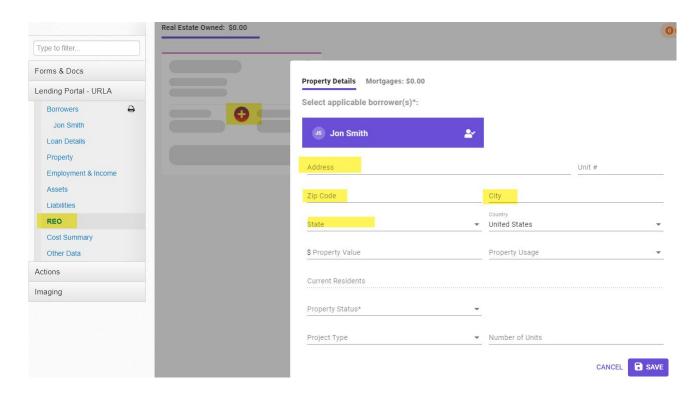

#### Lending Portal – URLA: REO

#### Click the red plus sign

A pop up will appear; Enter any real estate owned; fill out highlighted