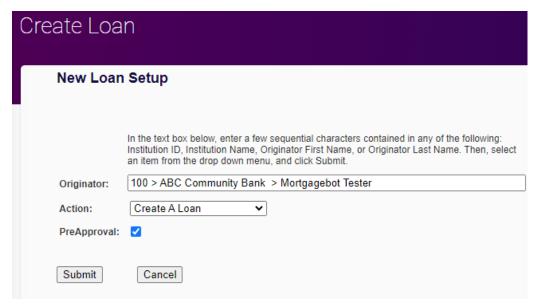

#### Click "Create"

Originator: Choose the Loan Officers name from the dropdown list

Action: Create a Loan

Check the Box next to **Preapproval** 

Select Submit

Loan Origination Type = Wholesale

Fill out info in red (Name, Last name, SSN)