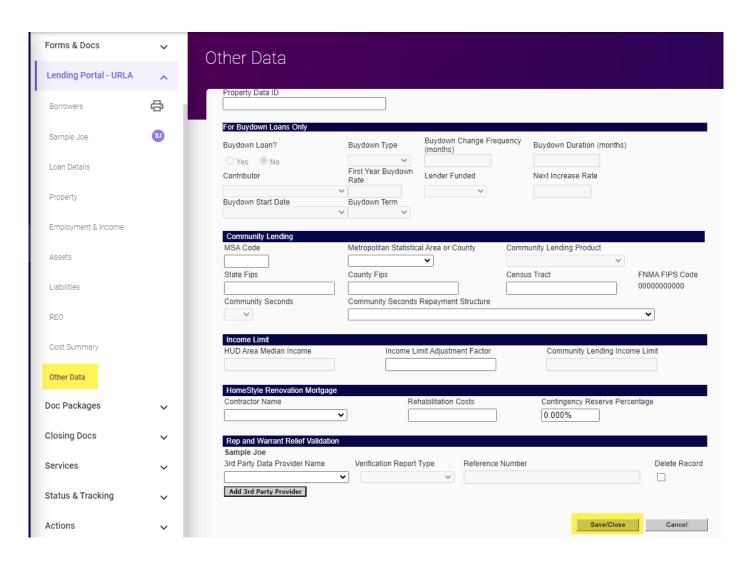

y                          | State             | ,    |
| Account Number        | \$ Monthly Payment            | \$ Unpaid Balance |      |
| Months remaining      |                               |                   |      |
| ☐ To be paid off      | ☐ Omit Liability ☐ Paid Prior | to Closing        |      |
|                       |                               | CANCEL            | SAVE |

#### Lending Portal – URLA: REO

#### Click the red plus sign

A pop up will appear; Enter any real estate owned; fill out highlighted



## Click the "Mortgages" tab and enter the Highlighted if applicable



#### Lending Portal – URLA: Cost Summary

#### Review the Cost summary Enter any seller credits or other credits If applicable



#### Lending Portal – URLA: Other Data

#### Click Save/Close



#### The loan Purpose will reflect "PreApproval"



\*Do not "Register" the loan it will trigger compliance alerts

Proceed to upload documents to the loan.

- From the left side click 'Imaging' > 'Upload Document'
- Click the empty box to the right of 'File to Upload' or use the drag and drop feature 'Drop Files to Upload'

\*Users have the ability to drag and drop multiple documents at one time in the grey space and designate the document type to upload (see next slide)

- Locate the file(s) on your computer that you want to upload (make sure it is not password protected)
- Click the Arrow on right of 'Document Type' field and select the description that best matches what you are uploading

\*You must **choose a document type** for **EACH** document that you upload. <u>If a document ty