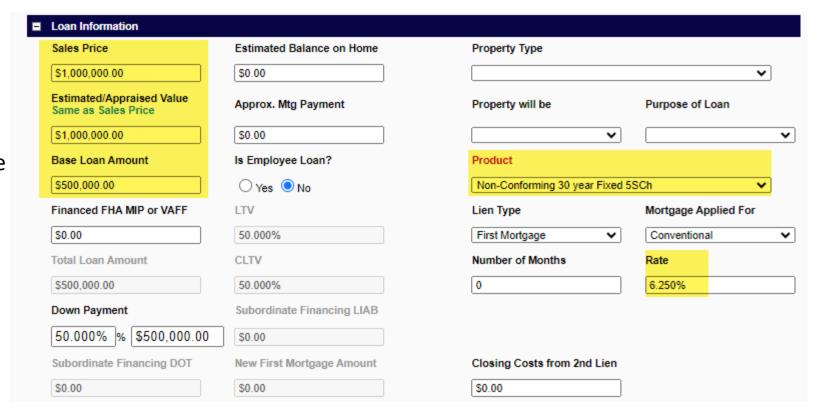

#### Under Loan Information enter the following:

- "Sales Price"
- "Appraised Value"
- "Product"
- "Base Loan Amount"

Select "Save/Close" when complete

The 1003 must be completed except for Property Address before the loan is submitted to Underwriting