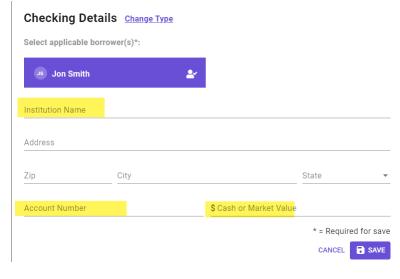

#### Lending Portal – URLA : Assets

## Click the red plus sign Select the account type –

## A pop up will appear: Fill in the highlighted

If there are any gift funds, select the Gifts/Grants tab

Asset Accounts: \$50,000.00 Other Assets: \$0.00 Gifts/Grants: \$0.00