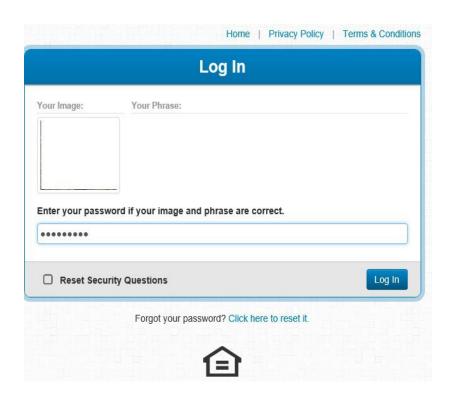

### Submitting a TBD Loan

(Purchases Only)

v04.06.2023

Open up your internet browser

Go to our website: <a href="https://www.5thstcap.com">www.5thstcap.com</a>

Find and Click "Pipeline Login" on the top right





PIPELINE LOGIN

ABOUT US BECOME APPROVED PRODUCTS & PRICING RESOURCES CONTACT US

You will be redirected to our mortgage platform:

https://5thstreetcapital.mortgagebotlos.com/Login

Enter your User ID and click "Next" (If you do not have a User ID you can register on our website using the link below <a href="https://www.5thstcap.com/contact/register.php">https://www.5thstcap.com/contact/register.php</a>)

### Enter your password and click "Log in"





#### Click "Create"



Originator: Choose the Loan Officers name from the dropdown list

Action: Create a Loan

Check the Box next to **Preapproval** 

Select Submit



Loan Origination Type = Wholesale

Fill out info in red (Name, Last name, SSN)

Under property information, Make sure the box for "Pre Approval" is checked

Enter City, State, County, and Zip if it is available at the time of submission



#### Under Loan Information enter the following:

- "Sales Price"
- "Appraised Value"
- "Product"
- "Base Loan Amount"

Select "Save/Close" when complete



The 1003 must be completed except for Property Address before the loan is submitted to Underwriting

Clicks Lending Portal - URLA

Complete all tabs and then save and close to proceed



#### Lending Portal – URLA : Borrower Tab

Co