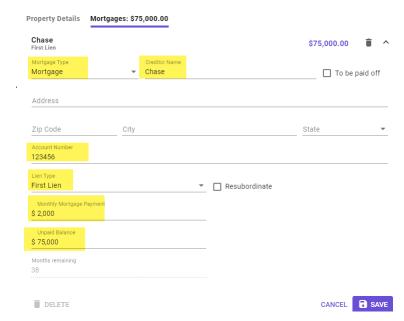

mpany Name          |                               |                   |      |
| Address               |                               |                   |      |
| Zip                   | City                          | State             | ,    |
| Account Number        | \$ Monthly Payment            | \$ Unpaid Balance |      |
| Months remaining      |                               |                   |      |
| ☐ To be paid off      | ☐ Omit Liability ☐ Paid Prior | to Closing        |      |
|                       |                               | CANCEL            | SAVE |

#### Lending Portal – URLA: REO

#### Click the red plus sign

A pop up will appear; Enter any real estate owned; fill out highlighted



## Click the "Mortgages" tab and enter the Highlighted if applicable



#### Lending Portal – URLA: Cost Summary

#### Review the Cost summary Enter any seller credits or other credits If applicable



#### Lending Portal – URLA: Other Data

#### Click Save/Close



#### The loan Purpose will reflect "PreApproval"



\*Do not "Register" the loan it will trigger compliance alerts

Proceed to upload documents to the loan.

- From the left side click 'Imaging' > 'Upload Document'
- Click the empty box to the right of 'File to Upload' or use the drag and drop feature 'Drop Files to Upload'

\*Users have the ability to drag and drop multiple documents at one time in the grey space and designate the document type to upload (see next slide)

- Locate the file(s) on your computer that you want to upload (make sure it is not password protected)
- Click the Arrow on r