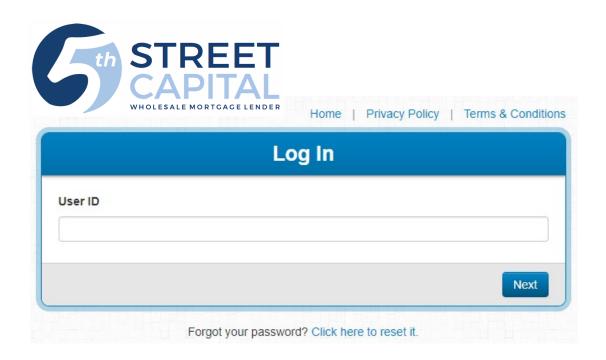

### Submitting a TBD Loan

(Purchases Only)

v04.06.2023

Open up your internet browser

Go to our website: <a href="https://www.5thstcap.com">www.5thstcap.com</a>

Find and Click "Pipeline Login" on the top right

PIPELINE LOGIN

ABOUT US BECOME APPROVED PRODUCTS & PRICING RESOURCES CONTACT US

You will be redirected to our mortgage platform:

https://5thstreetcapital.mortgagebotlos.com/Login

Enter your User ID and click "Next" (If you do not have a User ID you can register on our website using the link below <a href="https://www.5thstcap.com/contact/register.php">https://www.5thstcap.com/contact/register.php</a>)