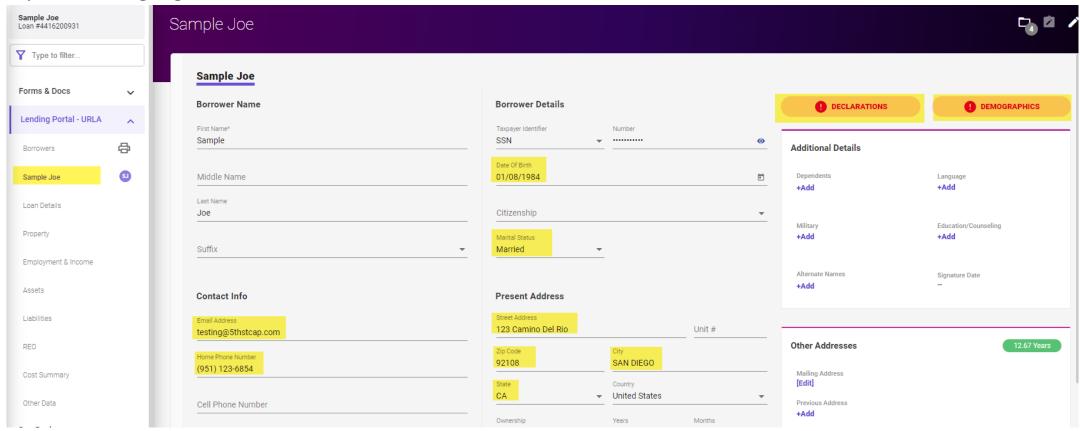

ator: Choose the Loan Officers name from the dropdown list

Action: Create a Loan

Check the Box next to **Preapproval** 

Select Submit



Loan Origination Type = Wholesale

Fill out info in red (Name, Last name, SSN)

Under property information, Make sure the box for "Pre Approval" is checked

Enter City, State, County, and Zip if it is available at the time of submission



#### Under Loan Information enter the following:

- "Sales Price"
- "Appraised Value"
- "Product"
- "Base Loan Amount"

Select "Save/Close" when complete



The 1003 must be completed except for Property Address before the loan is submitted to Underwriting

Clicks Lending Portal - URLA

Complete all tabs and then save and close to proceed



#### Lending Portal – URLA : Borrower Tab

Complete the highlighted fields



#### Lending Portal – URLA : Borrower Tab

A pop up will appear when you click Declarations and Demographics; Complete the questions.

| <b>9</b> p                                                                                      | ECLARATIONS                                                                                          | 1 DEMOGRAPHICS                                                                                                                                                           |                                                     |              |
|-------------------------------------------------------------------------------------------------|------------------------------------------------------------------------------------------------------|------------------