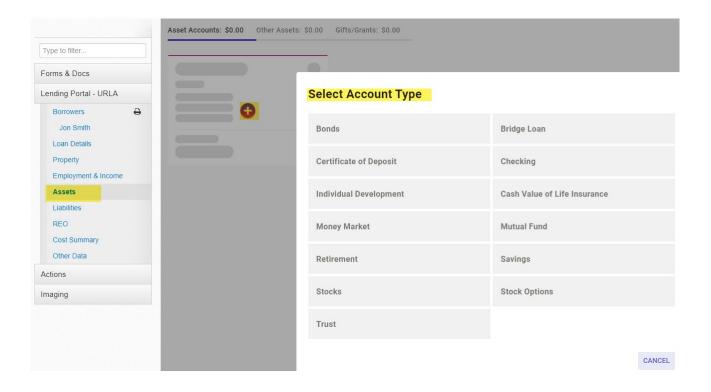

#### Lending Portal – URLA : Assets

## Click the red plus sign Select the account type –