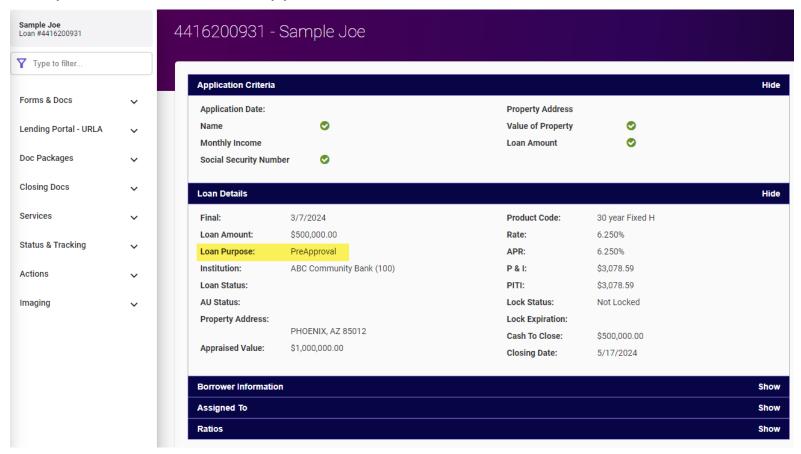

#### The loan Purpose will reflect "PreApproval"

\*Do not "Register" the loan it will trigger compliance alerts

Proceed to upload documents to the loan.

- From the left side click 'Imaging' > 'Upload Document'
- Click the empty box to the right of 'File to Upload' or use the drag and drop feature 'Drop Files to Upload'