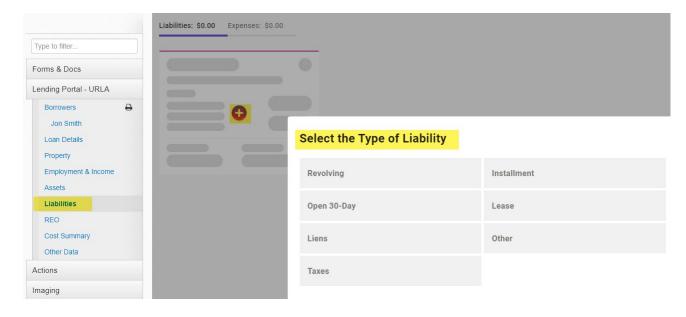

#### Lending Portal – URLA : Liabilities

# Click the red plus sign Select the account type –