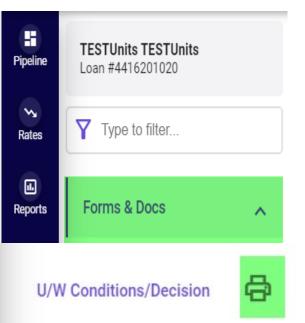

## How to view your loan decision

- Log on to our site <u>https://5thstreetcapital.mortgagebotlos.com/</u>
- Click on your borrower

٠

- On the left side click 'Forms and Docs'
- Click the printer icon to the right of 'U/W Conditions/Decision'
- A pop up will appear with the Approval and Conditions