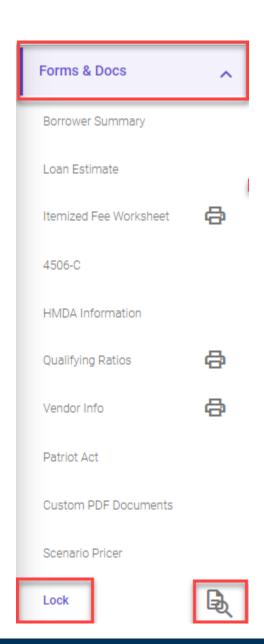

## How to View Your Lock:

- Log on to our site <a href="https://5thstreetcapital.mortgagebotlos.com/">https://5thstreetcapital.mortgagebotlos.com/</a>
- Click on your borrower
- From the left side click 'Forms and Docs
- Click the magnifying glass to the right of 'Lock'
- Click on the latest Lock
- View your Lock