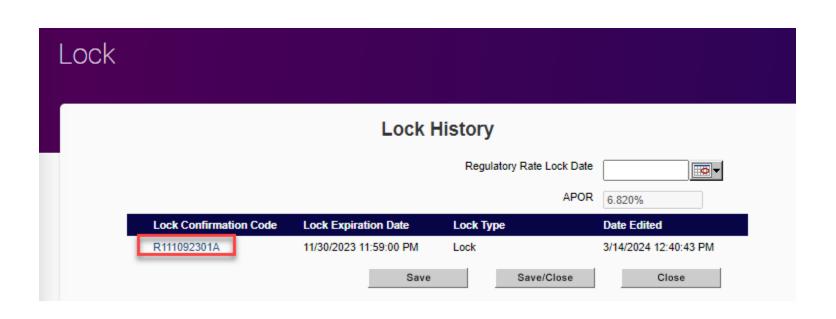

| Expand All                                                                |                                                   |   |                        |        |         |        |
|---------------------------------------------------------------------------|---------------------------------------------------|---|------------------------|--------|---------|--------|
| Pricing Information                                                       |                                                   |   |                        |        |         |        |
| Loan Number                                                               | Lock Confirmation Code                            |   | MERS Number            |        |         |        |
| 4416200964                                                                | R111092301A                                       |   | 101358544162009642     |        |         |        |
| Rate Sheet Date                                                           | Total Lock Period                                 |   | Lock Expiration        |        |         |        |
| 11/9/2023 11:05:00 AM                                                     | 21 days                                           |   | 11/30/2023 11:59:00 PM |        |         |        |
| Date Performed                                                            |                                                   |   |                        |        |         |        |
| 3/14/2024 12:40:43 PM                                                     |                                                   |   |                        |        |         |        |
|                                                                           |                                                   | B |                        | Rate   | Price   | Margin |
| Base                                                                      |                                                   |   |                        | 8.875% | 101.250 | 4.500% |
| Adjustments                                                               |                                                   |   |                        | 0.000% | -1.250  | 0.000% |
| Rule ID 866:Borrower Paid Compensation                                    |                                                   |   |                        | 0.000% | 0.000   | 0.000% |
| LTV > 70 and LTV <= 75 and Credit Score > 759 then price adjustment = -0. | 5                                                 |   |                        | 0.000% | -0.500  | 0.000% |
| Base Loan Amount > 2000000 and Total Loan Amount <= 3000000 and LTV       | / > 60 and LTV <= 75 then price adjustment = -0.5 |   |                        | 0.000% | -0.500  | 0.000% |
| Escrow Waiver is true then price adjustment = -0.25                       |                                                   |   |                        | 0.000% | -0.250  | 0.000% |
| Net Price                                                                 |                                                   |   |                        | 8.875% | 100.000 | 4.500% |